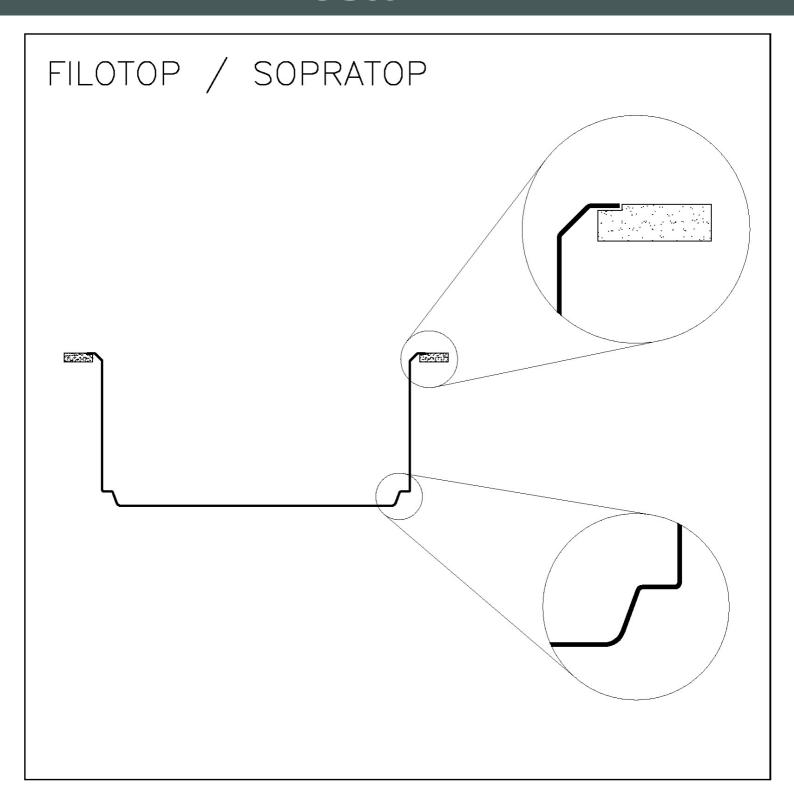

Perimetral overflow

The overflow is always a security on the Foster sinks that prevents the overflow of water in case of oversights. The perimeter drain solution improves aesthetics thanks to its square and essential shape.