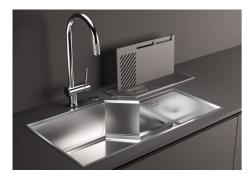

|
| MOULDED BOTTOM            | The moulded bottom guarantees perfect water flow and facilitates cleaning operations thanks to the perimeter step with sloping walls.                                                                                                                                                                                                          |



Perimetral overflow

The overflow is always a security on the Foster sinks that prevents the overflow of water in case of oversights. The perimeter drain solution improves aesthetics thanks to its square and essential shape.

#### **TECHNICAL DATA**



















# Foster ==

#### **GALLERY**













## **EQUIPMENT**



Black multifunction chopping board 8100 608



## **OPTIONAL ACCESSORIES**



**Black lid** 8151 005



Iroko-wood round chopping board 8642 005



Stainless steel colander 8151 010



Stainless steel perforated tray 8151 001



#### **RECOMMENDED PAIRINGS**



**VOLTA GUN METAL** 8491 106



Dispenser Evo satin Gun Metal 8520 156



**Diade equipped troughs Gun Metal** 8100 836





**Diade equipped troughs Gun Metal** 8100 856

**Diade equipped troughs Gun Metal** 8100 866

#### **OPTIONAL AUTOMATIC WASTE FITTINGS**



Space Push Gun Metal automatic waste fitting - PO 8407 120