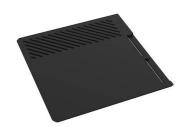

|
| MOULDED BOTTOM            | The moulded bottom guarantees perfect water flow and facilitates cleaning operations thanks to the perimeter step with sloping walls.                                                                                                                                                                                                          |



Perimetral overflow

The overflow is always a security on the Foster sinks that prevents the overflow of water in case of oversights. The perimeter drain solution improves aesthetics thanks to its square and essential shape.

#### **TECHNICAL DATA**



















# Foster ==

#### **GALLERY**













## **EQUIPMENT**



Black multifunction chopping board 8100 608



## **OPTIONAL ACCESSORIES**



**Black lid** 8151 005



Iroko-wood round chopping board 8642 005



Stainless steel colander 8151 010



Stainless steel perforated tray 8151 001



#### **RECOMMENDED PAIRINGS**



**VOLTA GUN METAL** 8491 106



Dispenser Evo satin Gun Metal 8520 156



**Diade equipped troughs Gun Metal** 8100 836





**Diade equipped troughs Gun Metal** 8100 856

**Diade equipped troughs Gun Metal** 8100 866

#### **OPTIONAL AUTOMATIC WASTE FITTINGS**



Space Push Gun Metal automatic waste fitting - PO 8407 120