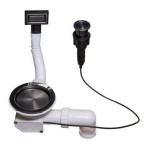

#### **OPTIONAL AUTOMATIC WASTE FITTINGS**

Space Push Gun Metal automatic waste fitting - PO 8407 120