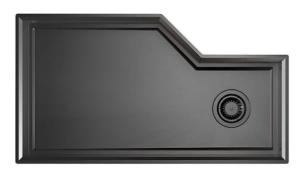

# **Sink Diade Gun Metal**

Kitchen Sinks Code: 3028 006

#### **DETAILS**

| Edge/Installation Type | Flush-mount   Top-mount  |
|------------------------|--------------------------|
| Material               | AISI 304 stainless steel |
| Texture                | Brushed in line          |
| Finish                 | Foster brushed           |
| Finish                 | PVD                      |
| Coloring               | Gun Metal                |
| Base                   | 90 cm                    |
| Width                  | 80 cm                    |
| Dimensions             | 800 x 440 mm             |
|                        |                          |

| Bowl dimension            | 760 x 400 mm                                                                                                                                                                                                                                                                                                                                   |
|---------------------------|------------------------------------------------------------------------------------------------------------------------------------------------------------------------------------------------------------------------------------------------------------------------------------------------------------------------------------------------|
| Built-in hole             | View technical data sheet                                                                                                                                                                                                                                                                                                                      |
| Standard fittings         | Fixing hooks, gasket, drain, overflow and siphon, boxed packing                                                                                                                                                                                                                                                                                |
| Mixer holes               | No standard holes                                                                                                                                                                                                                                                                                                                              |
| Drainer                   | No                                                                                                                                                                                                                                                                                                                                             |
| Number of bowls           | 1 bowl                                                                                                                                                                                                                                                                                                                                         |
| Waste fitting             | 3,5" drain                                                                                                                                                                                                                                                                                                                                     |
| FEATURES                  |                                                                                                                                                                                                                                                                                                                                                |
| Basket 3,5" waste fitting | The drain is equipped with a large 3.5" drain, with the practical basket cap that prevents the discharge of solid parts.                                                                                                                                                                                                                       |
| Deep bowls                | This bowls reach an important depth, over 20 cm, thanks to the advanced production technology, that can be offer great capiency and practicity in all the washing operations.                                                                                                                                                                  |
| Gun Metal                 | The Gun Metal finish is obtained by treating steel with a physical process called PVD (Phisical Vacuum Deposition) which deposits particles of noble metals on the surface. The result is a unique and refined aesthetic effect, and an improvement of the mechanical properties of the steel which is more resistant to impact and scratches. |
| High thickness            | Imm thick steel. A significant thickness, which guarantees the maximum sturdiness and durability.                                                                                                                                                                                                                                              |
| MOULDED BOTTOM            | The moulded bottom guarantees perfect water flow and facilitates cleaning operations thanks to the perimeter step with sloping walls.                                                                                                                                                                                                          |