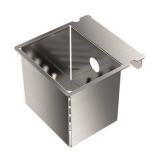

# **Sink Diade Gun Metal**

Kitchen Sinks Code: 3028 006

#### **DETAILS**

| Edge/Installation Type | Flush-mount   Top-mount  |
|------------------------|--------------------------|
| Material               | AISI 304 stainless steel |
| Texture                | Brushed in line          |
| Finish                 | Foster brushed           |
| Finish                 | PVD                      |
| Coloring               | Gun Metal                |
| Base                   | 90 cm                    |
| Width                  | 80 cm                    |
| Dimensions             | 800 x 440 mm             |
|                        |                          |

| Bowl dimension            | 760 x 400 mm                                                                                                                                                                                                                                                                                                                                   |
|---------------------------|------------------------------------------------------------------------------------------------------------------------------------------------------------------------------------------------------------------------------------------------------------------------------------------------------------------------------------------------|
| Built-in hole             | View technical data sheet                                                                                                                                                                                                                                                                                                                      |
| Standard fittings         | Fixing hooks, gasket, drain, overflow and siphon, boxed packing                                                                                                                                                                                                                                                                                |
| Mixer holes               | No standard holes                                                                                                                                                                                                                                                                                                                              |
| Drainer                   | No                                                                                                                                                                                                                                                                                                                                             |
| Number of bowls           | 1 bowl                                                                                                                                                                                                                                                                                                                                         |
| Waste fitting             | 3,5" drain                                                                                                                                                                                                                                                                                                                                     |
| FEATURES                  |                                                                                                                                                                                                                                                                                                                                                |
| Basket 3,5" waste fitting | The drain is equipped with a large 3.5" drain, with the practical basket cap that prevents the discharge of solid parts.                                                                                                                                                                                                                       |
| Deep bowls                | This bowls reach an important depth, over 20 cm, thanks to the advanced production technology, that can be offer great capiency and practicity in all the washing operations.                                                                                                                                                                  |
| Gun Metal                 | The Gun Metal finish is obtained by treating steel with a physical process called PVD (Phisical Vacuum Deposition) which deposits particles of noble metals on the surface. The result is a unique and refined aesthetic effect, and an improvement of the mechanical properties of the steel which is more resistant to impact and scratches. |
| High thickness            | Imm thick steel. A significant thickness, which guarantees the maximum sturdiness and durability.                                                                                                                                                                                                                                              |
| MOULDED BOTTOM            | The moulded bottom guarantees perfect water flow and facilitates cleaning operations thanks to the perimeter step with sloping walls.                                                                                                                                                                                                          |

Perimetral overflow

The overflow is always a security on the Foster sinks that prevents the overflow of water in case of oversights. The perimeter drain solution improves aesthetics thanks to its square and essential shape.