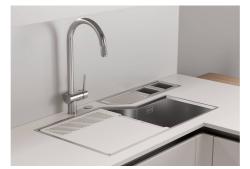

|
| MOULDED BOTTOM            | The moulded bottom guarantees perfect water flow and facilitates cleaning operations thanks to the perimeter step with sloping walls.                                                                                                                                                                                                          |



Perimetral overflow

The overflow is always a security on the Foster sinks that prevents the overflow of water in case of oversights. The perimeter drain solution improves aesthetics thanks to its square and essential shape.

#### **TECHNICAL DATA**



















# Foster ==

#### **GALLERY**













## **EQUIPMENT**



Black multifunction chopping board 8100 608



## **OPTIONAL ACCESSORIES**



**Black lid** 8151 005



Iroko-wood round chopping board 8642 005



Stainless steel colander 8151 010



Stainless steel perforated tray 8151 001



#### **RECOMMENDED PAIRINGS**



**VOLTA GUN METAL** 8491 106



Dispenser Evo satin Gun Metal 8520 156



**Diade equipped troughs Gun Metal** 8100 836





**Diade equipped troughs Gun Metal** 8100 856

**Diade equipped troughs Gun Metal** 8100 866

#### **OPTIONAL AUTOMATIC WASTE FITTINGS**



Space Push Gun Metal automatic waste fitting - PO 8407 120