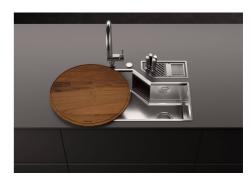

#### **GALLERY**

## **OPTIONAL ACCESSORIES**

**Black lid** 8151 005

Iroko-wood round chopping board 8642 005

Stainless steel colander 8151 010

Stainless steel perforated tray 8151 001