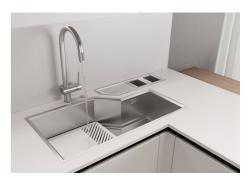

|
| MOULDED BOTTOM            | The moulded bottom guarantees perfect water flow and facilitates cleaning operations thanks to the perimeter step with sloping walls.                                                                                                                                                                                                          |



Perimetral overflow

The overflow is always a security on the Foster sinks that prevents the overflow of water in case of oversights. The perimeter drain solution improves aesthetics thanks to its square and essential shape.

#### **TECHNICAL DATA**



















# Foster ==

#### **GALLERY**













## **EQUIPMENT**



Black multifunction chopping board 8100 608



## **OPTIONAL ACCESSORIES**



**Black lid** 8151 005



Iroko-wood round chopping board 8642 005



Stainless steel colander 8151 010



Stainless steel perforated tray 8151 001



#### **RECOMMENDED PAIRINGS**



**VOLTA GUN METAL** 8491 106



Dispenser Evo satin Gun Metal 8520 156



**Diade equipped troughs Gun Metal** 8100 836





**Diade equipped troughs Gun Metal** 8100 856

**Diade equipped troughs Gun Metal** 8100 866

#### **OPTIONAL AUTOMATIC WASTE FITTINGS**



Space Push Gun Metal automatic waste fitting - PO 8407 120