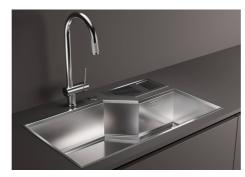

|
| MOULDED BOTTOM            | The moulded bottom guarantees perfect water flow and facilitates cleaning operations thanks to the perimeter step with sloping walls.                                                                                                                                                                                                          |



Perimetral overflow

The overflow is always a security on the Foster sinks that prevents the overflow of water in case of oversights. The perimeter drain solution improves aesthetics thanks to its square and essential shape.

#### **TECHNICAL DATA**



















# Foster ==

#### **GALLERY**













## **EQUIPMENT**



Black multifunction chopping board 8100 608



## **OPTIONAL ACCESSORIES**



**Black lid** 8151 005



Iroko-wood round chopping board 8642 005



Stainless steel colander 8151 010



Stainless steel perforated tray 8151 001



#### **RECOMMENDED PAIRINGS**



**VOLTA GUN METAL** 8491 106



Dispenser Evo satin Gun Metal 8520 156



**Diade equipped troughs Gun Metal** 8100 836





**Diade equipped troughs Gun Metal** 8100 856

**Diade equipped troughs Gun Metal** 8100 866

#### **OPTIONAL AUTOMATIC WASTE FITTINGS**



Space Push Gun Metal automatic waste fitting - PO 8407 120