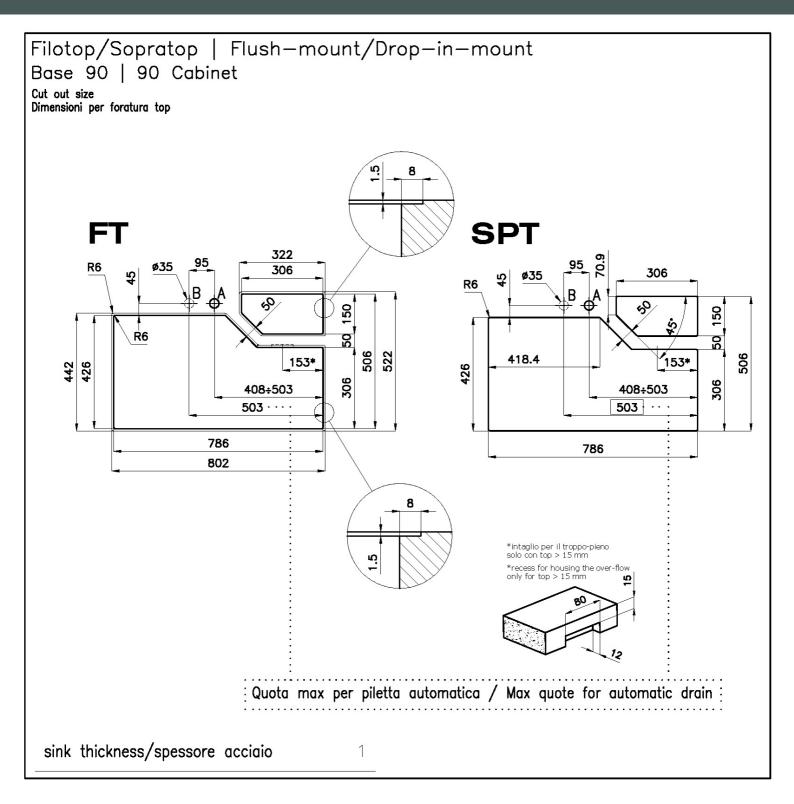

|
| MOULDED BOTTOM            | The moulded bottom guarantees perfect water flow and facilitates cleaning operations thanks to the perimeter step with sloping walls.                                                                                                                                                                                                          |



Perimetral overflow

The overflow is always a security on the Foster sinks that prevents the overflow of water in case of oversights. The perimeter drain solution improves aesthetics thanks to its square and essential shape.

#### **TECHNICAL DATA**



















# Foster ==

#### **GALLERY**













## **EQUIPMENT**



Black multifunction chopping board 8100 608



## **OPTIONAL ACCESSORIES**



**Black lid** 8151 005



Iroko-wood round chopping board 8642 005



Stainless steel colander 8151 010



Stainless steel perforated tray 8151 001



#### **RECOMMENDED PAIRINGS**



**VOLTA GUN METAL** 8491 106



Dispenser Evo satin Gun Metal 8520 156



**Diade equipped troughs Gun Metal** 8100 836





**Diade equipped troughs Gun Metal** 8100 856

**Diade equipped troughs Gun Metal** 8100 866

#### **OPTIONAL AUTOMATIC WASTE FITTINGS**



Space Push Gun Metal automatic waste fitting - PO 8407 120