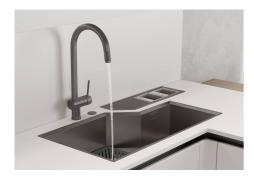

|
| MOULDED BOTTOM            | The moulded bottom guarantees perfect water flow and facilitates cleaning operations thanks to the perimeter step with sloping walls.                                                                                                                                                                                                          |



Perimetral overflow

The overflow is always a security on the Foster sinks that prevents the overflow of water in case of oversights. The perimeter drain solution improves aesthetics thanks to its square and essential shape.

#### **TECHNICAL DATA**



















# Foster ==

#### **GALLERY**













## **EQUIPMENT**



Black multifunction chopping board 8100 608



## **OPTIONAL ACCESSORIES**



**Black lid** 8151 005



Iroko-wood round chopping board 8642 005



Stainless steel colander 8151 010



Stainless steel perforated tray 8151 001



#### **RECOMMENDED PAIRINGS**



**VOLTA GUN METAL** 8491 106



Dispenser Evo satin Gun Metal 8520 156



**Diade equipped troughs Gun Metal** 8100 836





**Diade equipped troughs Gun Metal** 8100 856

**Diade equipped troughs Gun Metal** 8100 866

#### **OPTIONAL AUTOMATIC WASTE FITTINGS**



Space Push Gun Metal automatic waste fitting - PO 8407 120