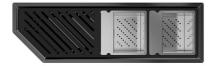

|



Perimetral overflow

The overflow is always a security on the Foster sinks that prevents the overflow of water in case of oversights. The perimeter drain solution improves aesthetics thanks to its square and essential shape.

#### **TECHNICAL DATA**



















# Foster ==

#### **GALLERY**













## **EQUIPMENT**



Black multifunction chopping board 8100 608



## **OPTIONAL ACCESSORIES**



**Black lid** 8151 005



Iroko-wood round chopping board 8642 005



Stainless steel colander 8151 010



Stainless steel perforated tray 8151 001



#### **RECOMMENDED PAIRINGS**



**VOLTA GUN METAL** 8491 106



Dispenser Evo satin Gun Metal 8520 156



**Diade equipped troughs Gun Metal** 8100 836





**Diade equipped troughs Gun Metal** 8100 856

**Diade equipped troughs Gun Metal** 8100 866

#### **OPTIONAL AUTOMATIC WASTE FITTINGS**



Space Push Gun Metal automatic waste fitting - PO 8407 120