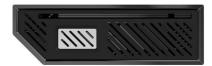

|



Perimetral overflow

The overflow is always a security on the Foster sinks that prevents the overflow of water in case of oversights. The perimeter drain solution improves aesthetics thanks to its square and essential shape.

#### **TECHNICAL DATA**



















# Foster ==

#### **GALLERY**













## **EQUIPMENT**



Black multifunction chopping board 8100 608



## **OPTIONAL ACCESSORIES**



**Black lid** 8151 005



Iroko-wood round chopping board 8642 005



Stainless steel colander 8151 010



Stainless steel perforated tray 8151 001



#### **RECOMMENDED PAIRINGS**



**VOLTA GUN METAL** 8491 106



Dispenser Evo satin Gun Metal 8520 156



**Diade equipped troughs Gun Metal** 8100 836





**Diade equipped troughs Gun Metal** 8100 856

**Diade equipped troughs Gun Metal** 8100 866

#### **OPTIONAL AUTOMATIC WASTE FITTINGS**



Space Push Gun Metal automatic waste fitting - PO 8407 120