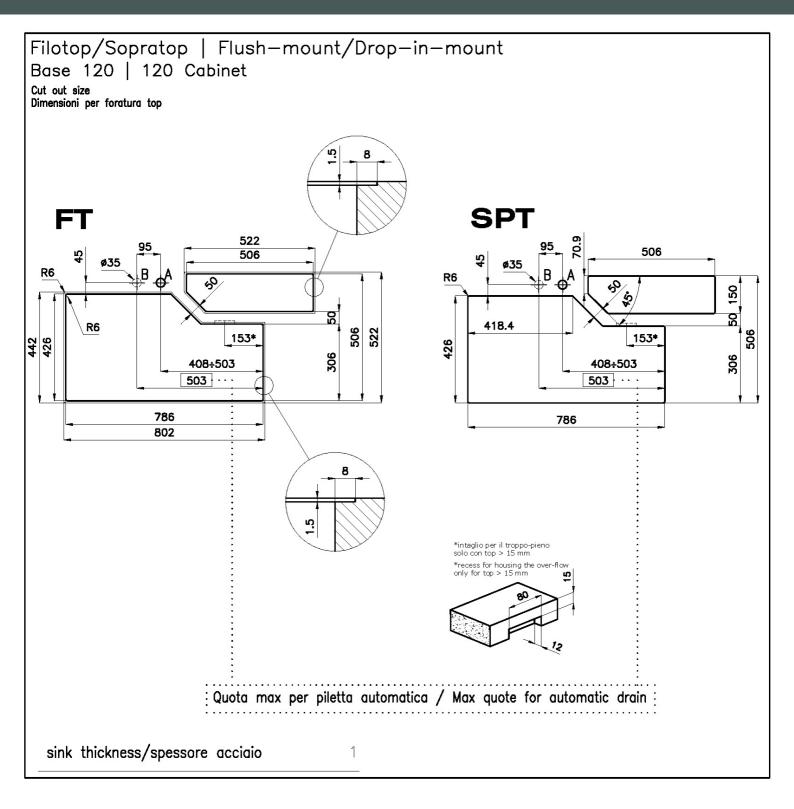

#### **DETAILS**

| Edge/Installation Type | Flush-mount   Top-mount  |
|------------------------|--------------------------|
| Material               | AISI 304 stainless steel |
| Texture                | Brushed in line          |
| Finish                 | Foster brushed           |
| Finish                 | PVD                      |
| Coloring               | Gun Metal                |
| Base                   | 90 cm                    |
| Width                  | 80 cm                    |
| Dimensions             | 800 x 440 mm             |
|                        |                          |

| Bowl dimension            | 760 x 400 mm                                                                                                                                                                                                                                                                                                                                   |
|---------------------------|------------------------------------------------------------------------------------------------------------------------------------------------------------------------------------------------------------------------------------------------------------------------------------------------------------------------------------------------|
| Built-in hole             | View technical data sheet                                                                                                                                                                                                                                                                                                                      |
| Standard fittings         | Fixing hooks, gasket, drain, overflow and siphon, boxed packing                                                                                                                                                                                                                                                                                |
| Mixer holes               | No standard holes                                                                                                                                                                                                                                                                                                                              |
| Drainer                   | No                                                                                                                                                                                                                                                                                                                                             |
| Number of bowls           | 1 bowl                                                                                                                                                                                                                                                                                                                                         |
| Waste fitting             | 3,5" drain                                                                                                                                                                                                                                                                                                                                     |
| FEATURES                  |                                                                                                                                                                                                                                                                                                                                                |
| Basket 3,5" waste fitting | The drain is equipped with a large 3.5" drain, with the practical basket cap that prevents the discharge of solid parts.                                                                                                                                                                                                                       |
| Deep bowls                | This bowls reach an important depth, over 20 cm, thanks to the advanced production technology, that can be offer great capiency and practicity in all the washing operations.                                                                                                                                                                  |
| Gun Metal                 | The Gun Metal finish is obtained by treating steel with a physical process called PVD (Phisical Vacuum Deposition) which deposits particles of noble metals on the surface. The result is a unique and refined aesthetic effect, and an improvement of the mechanical properties of the steel which is more resistant to impact and scratches. |
| High thickness            | Imm thick steel. A significant thickness, which guarantees the maximum sturdiness and durability.                                                                                                                                                                                                                                              |
| MOULDED BOTTOM            | The moulded bottom guarantees perfect water flow and facilitates cleaning operations thanks to the perimeter step with sloping walls.                                                                                                                                                                                                          |

#### **TECHNICAL DATA**