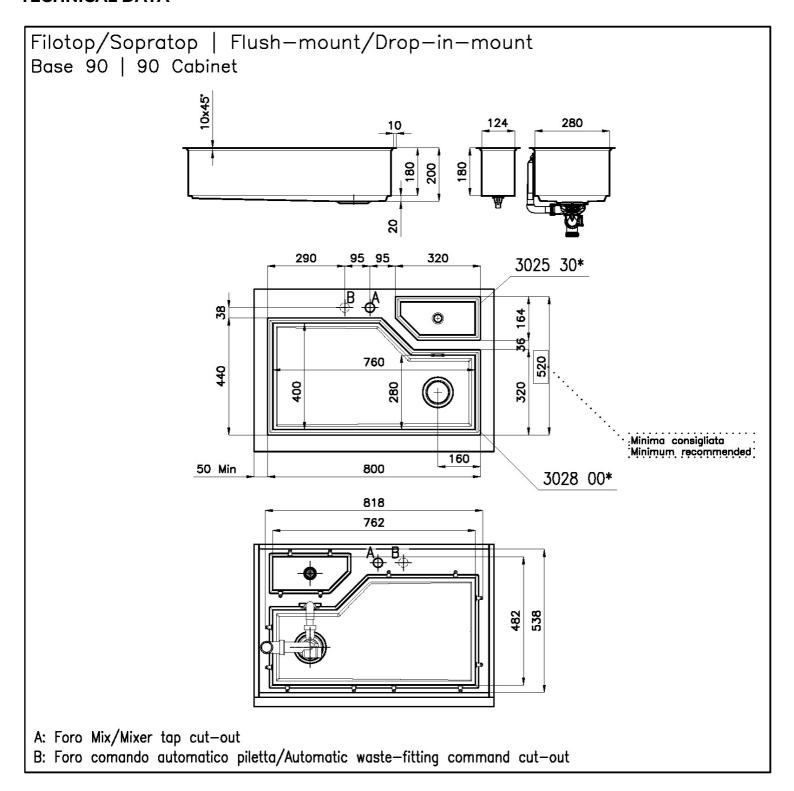

#### **DETAILS**

| Edge/Installation Type | Flush-mount   Top-mount  |
|------------------------|--------------------------|
| Material               | AISI 304 stainless steel |
| Texture                | Brushed in line          |
| Finish                 | Foster brushed           |
| Finish                 | PVD                      |
| Coloring               | Gun Metal                |
| Base                   | 90 cm                    |
| Width                  | 80 cm                    |
| Dimensions             | 800 x 440 mm             |
|                        |                          |

| Bowl dimension            | 760 x 400 mm                                                                                                                                                                                                                                                                                                                                   |
|---------------------------|------------------------------------------------------------------------------------------------------------------------------------------------------------------------------------------------------------------------------------------------------------------------------------------------------------------------------------------------|
| Built-in hole             | View technical data sheet                                                                                                                                                                                                                                                                                                                      |
| Standard fittings         | Fixing hooks, gasket, drain, overflow and siphon, boxed packing                                                                                                                                                                                                                                                                                |
| Mixer holes               | No standard holes                                                                                                                                                                                                                                                                                                                              |
| Drainer                   | No                                                                                                                                                                                                                                                                                                                                             |
| Number of bowls           | 1 bowl                                                                                                                                                                                                                                                                                                                                         |
| Waste fitting             | 3,5" drain                                                                                                                                                                                                                                                                                                                                     |
| FEATURES                  |                                                                                                                                                                                                                                                                                                                                                |
| Basket 3,5" waste fitting | The drain is equipped with a large 3.5" drain, with the practical basket cap that prevents the discharge of solid parts.                                                                                                                                                                                                                       |
| Deep bowls                | This bowls reach an important depth, over 20 cm, thanks to the advanced production technology, that can be offer great capiency and practicity in all the washing operations.                                                                                                                                                                  |
| Gun Metal                 | The Gun Metal finish is obtained by treating steel with a physical process called PVD (Phisical Vacuum Deposition) which deposits particles of noble metals on the surface. The result is a unique and refined aesthetic effect, and an improvement of the mechanical properties of the steel which is more resistant to impact and scratches. |
| High thickness            | Imm thick steel. A significant thickness, which guarantees the maximum sturdiness and durability.                                                                                                                                                                                                                                              |
| MOULDED BOTTOM            | The moulded bottom guarantees perfect water flow and facilitates cleaning operations thanks to the perimeter step with sloping walls.                                                                                                                                                                                                          |

#### **TECHNICAL DATA**