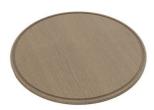

## **OPTIONAL ACCESSORIES**

**Black lid** 8151 005

Iroko-wood round chopping board 8642 005

Stainless steel colander 8151 010

Stainless steel perforated tray 8151 001